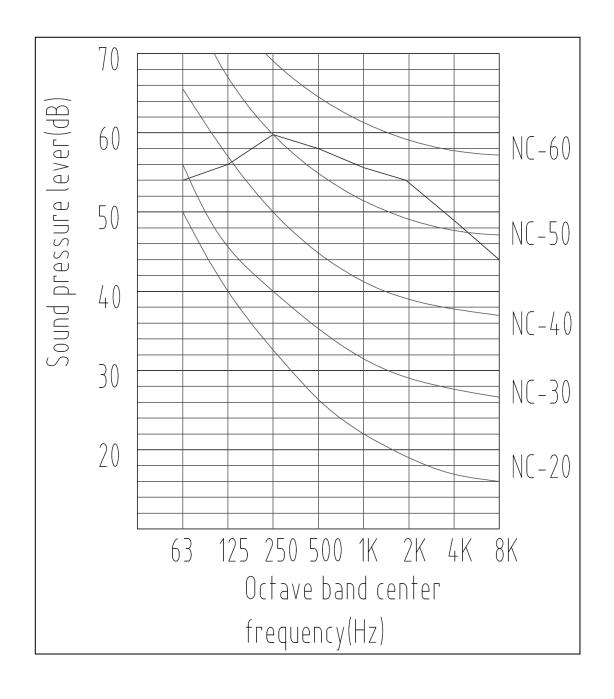

same as cooling
- 6. Standard working pressure of fan coil units is 1.8 Mpa,if the requirement is over 1.8 Mpa, please indicate when ordering .

## **SPECIFICATION**

- Forward curved centrifugal fan
- Single phase motor & direct drive
- Coils: Copper tube & Aluminum fins
- Galvanised sheet casing
- A3 steel sheet painting drip-tray

## FCU80DF

# Ceiling Concealed





1.Condensation 3/4MPT 2.Water Inlet 3/4FPT 3.Water Outlet 3/4FPT







SHEET SIZE: A4

ISSUE:

DRAWING NO.

SCALE

MODEL: FCU-80 DF

TITLE:Water Cooled Fan Coil Unit FCU TYPE

DUNNAIR

DATE: 2009/10/12

DRAWN BY:

APPROVED ENG.:

APPROVED Q.A.:

# Ceiling Concealed

## FCU80DF





## **FAN COIL UNIT**

## Ceiling Concealed FCU80DF

## FAN CURVE





## **FAN COIL UNIT**

## Ceiling Concealed FCU80DF

## **NOISE CURVE**