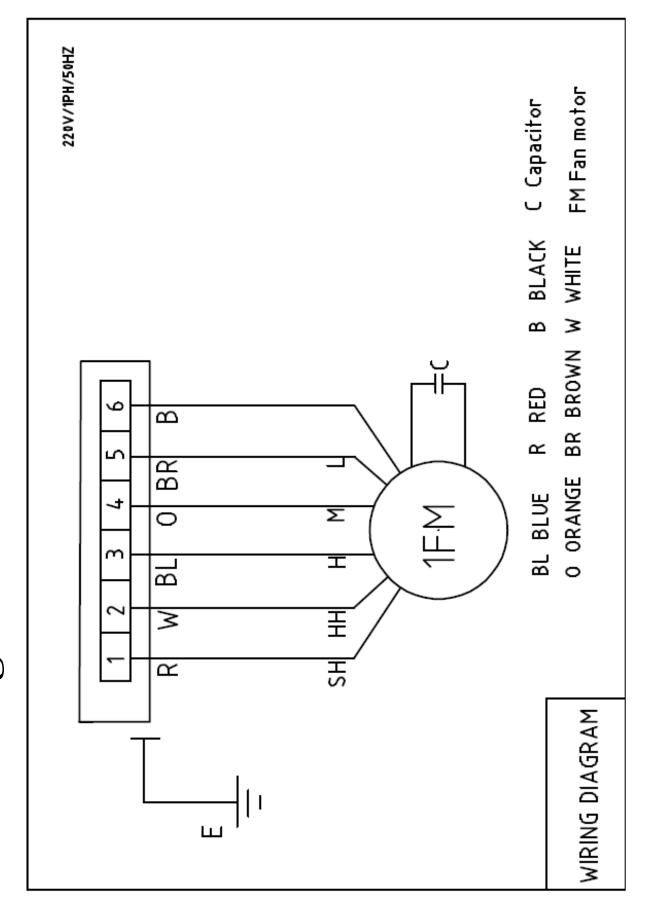

## **SPECIFICATION**

- Forward curved centrifugal fan
- Single phase motor & direct drive
- Coils: Copper tube & Aluminum fins
- Galvanised sheet casing
- A3 steel sheet painting drip-tray