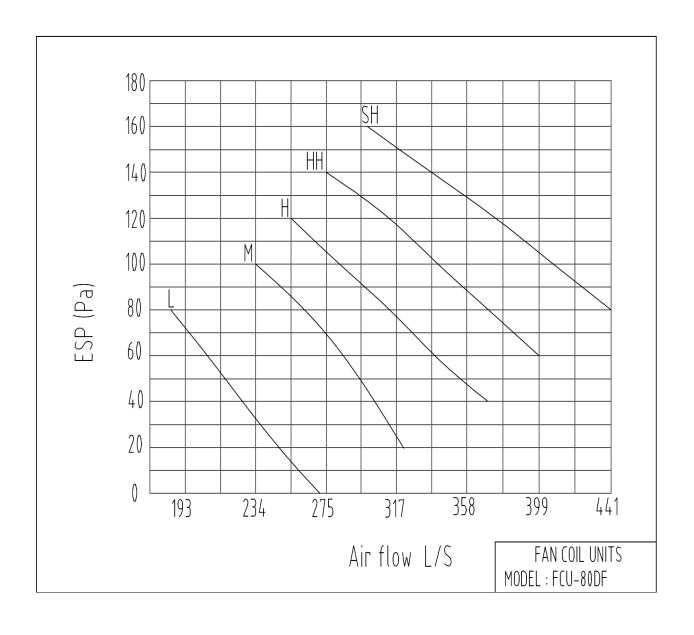

°C) DB,chilled water inlet temp 140°F(60°C)
- 5. Water flow rating is as the same as cooling
- 6. Standard working pressure of fan coil units is 1.8 Mpa,if the requirement is over 1.8 Mpa, please indicate when ordering .

## **SPECIFICATION**

- Forward curved centrifugal fan
- Single phase motor & direct drive
- Coils: Copper tube & Aluminum fins
- Galvanised sheet casing
- A3 steel sheet painting drip-tray

## FCU80DF

# Ceiling Concealed





1.Condensation 3/4MPT 2.Water Inlet 3/4FPT 3.Water Outlet 3/4FPT







SHEET SIZE: A4

ISSUE:

DRAWING NO.

SCALE

MODEL: FCU-80 DF

TITLE:Water Cooled Fan Coil Unit FCU TYPE

DUNNAIR

DATE: 2009/10/12

DRAWN BY:

APPROVED ENG.:

APPROVED Q.A.:

# Ceiling Concealed

## FCU80DF





## **FAN COIL UNIT**

## Ceiling Concealed FCU80DF

## FAN CURVE





## **FAN COIL UNIT**

## Ceiling Concealed FCU80DF

## **NOISE CURVE**