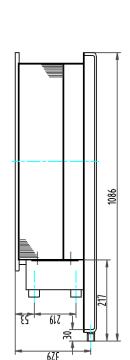

# Ceiling Concealed

1.Condensation 3/4MPT 2.Water Inlet 3/4FPT 3.Water Outlet 3/4FPT

SHEET SIZE: A4

ISSUE:

DRAWING NO.

SCALE

MODEL: FCU-80 DF

TITLE:Water Cooled Fan Coil Unit FCU TYPE

DUNNAIR

DATE: 2009/10/12

DRAWN BY:

APPROVED ENG.:

APPROVED Q.A.: