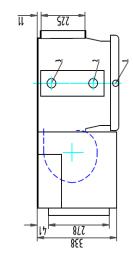

# Ceiling Concealed

1.Condensation 3/4MPT 2.Water Inlet 3/4FPT 3.Water Outlet 3/4FPT

SHEET SIZE: A4

ISSUE:

DRAWING NO.

SCALE

MODEL: FCU-80 DF

TITLE:Water Cooled Fan Coil Unit FCU TYPE

DUNNAIR

DATE: 2009/10/12

DRAWN BY:

APPROVED ENG.:

APPROVED Q.A.: