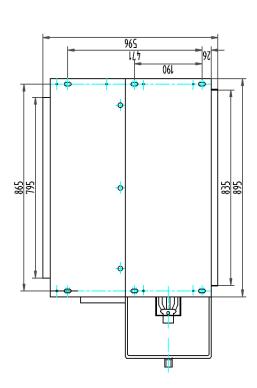

# Ceiling Concealed

1.Condensation 3/4MPT 2.Water Inlet 3/4FPT 3.Water Outlet 3/4FPT

SHEET SIZE: A4

ISSUE:

DRAWING NO.

SCALE

MODEL: FCU-80 DF

TITLE:Water Cooled Fan Coil Unit FCU TYPE

DUNNAIR

DATE: 2009/10/12

DRAWN BY:

APPROVED ENG.:

APPROVED Q.A.: