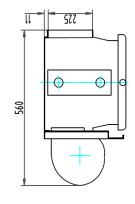

# Ceiling Concealed

1.Condensation 3/4MPT 2.Water Inlet 3/4FPT 3.Water Outlet 3/4FPT

SHEET SIZE: A4

ISSUE:

DRAWING NO.

SCALE

MODEL: FCU-80 DF

TITLE:Water Cooled Fan Coil Unit FCU TYPE

DUNNAIR

DATE: 2009/10/12

DRAWN BY:

APPROVED ENG.:

APPROVED Q.A.: