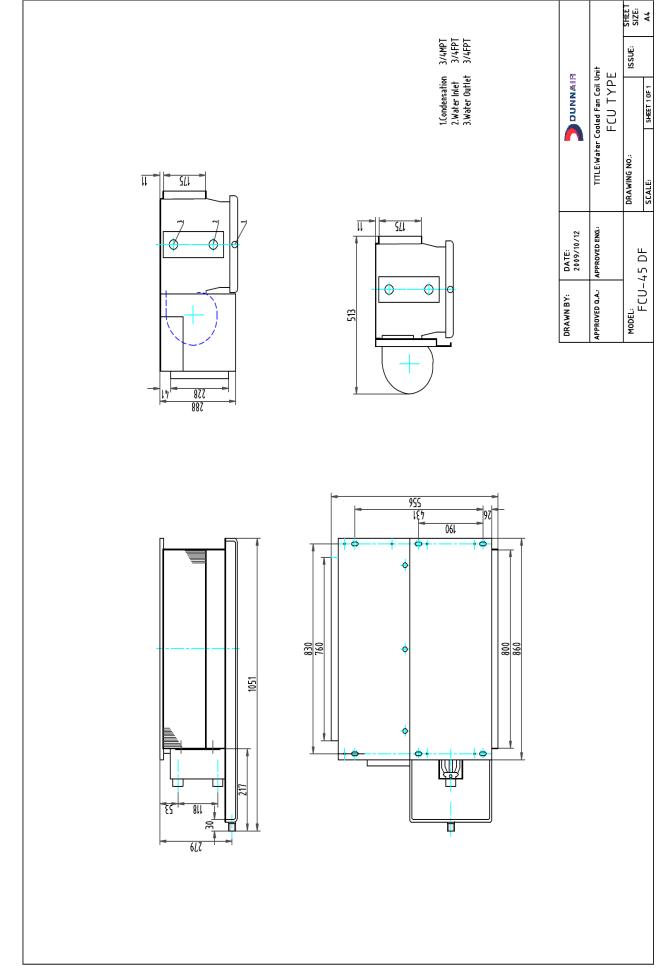

## **Model Number Configuration**

FCU45DF : Ceiling Concealed Model

## **SPECIFICATION**

- Forward curved centrifugal fan
- Single phase motor & direct drive
- Coils: Copper tube & Aluminum fins
- Galvanised sheet casing
- A3 steel sheet painting drip-tray