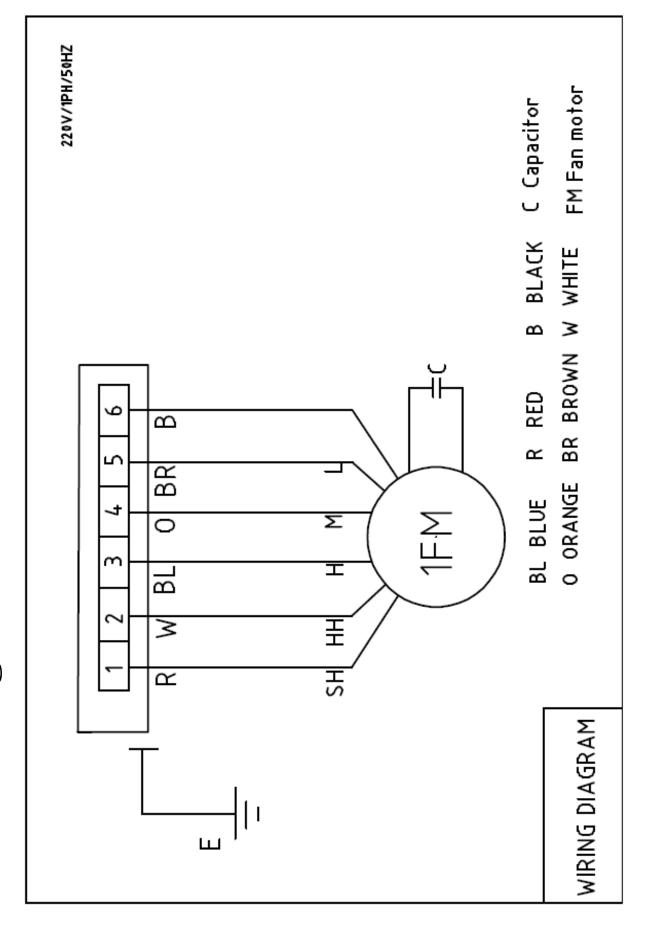

21.06                    | 53        | 177            | 35     |

## Notes for Return Air:

- 1. Nominal condition is based on (GB/T19232-2003).
- 2. Cooling:Returnair temp.80.6 °F(27°C) DB,67.1°F(19.5°C) WB
- 3. Chilled water inlet temp .44.6 °F(7°C) ,water temp rise 41°F(5°C)
- 4. Heating:Return air temp .69.8(21°C) DB,chilled water inlet temp 140°F(60°C)
- 5. Water flow rating is as the same as cooling
- 6. Standard working pressure of fan coil units is 1.8 Mpa, if the requirement is over 1.8 Mpa, please indicate when ordering .

## **SPECIFICATION**

- Forward curved centrifugal fan
- Single phase motor & direct drive
- Coils: Copper tube & Aluminum fins
- Galvanised sheet casing
- A3 steel sheet painting drip-tray

# Ceiling Concealed

## FCU45DF





# Ceiling Concealed

## FCU45DF





## **FAN COIL UNIT**

## Ceiling Concealed FCU45DF

## FAN CURVE





## **FAN COIL UNIT**

## Ceiling Concealed FCU45DF

## **NOISE CURVE**