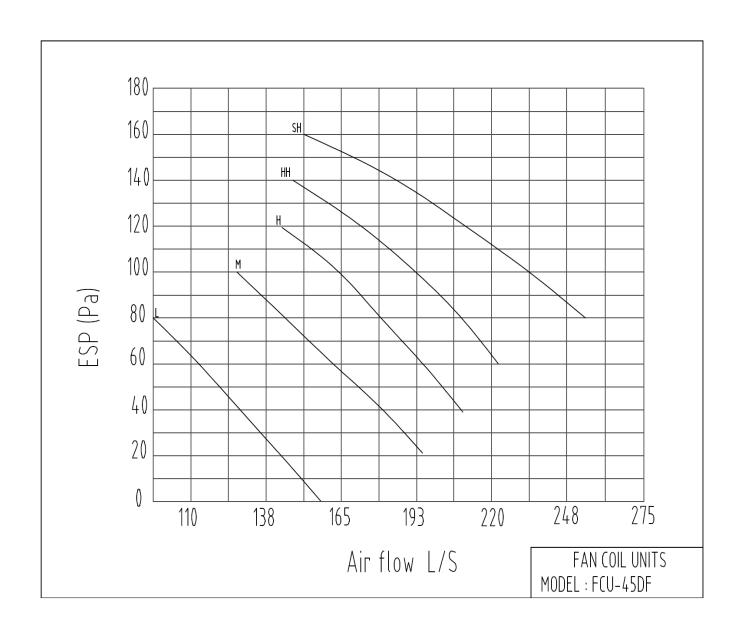

## PERFORMANCE DATA

## FAN CURVE

## **FAN COIL UNIT**

## Ceiling Concealed FCU45DF