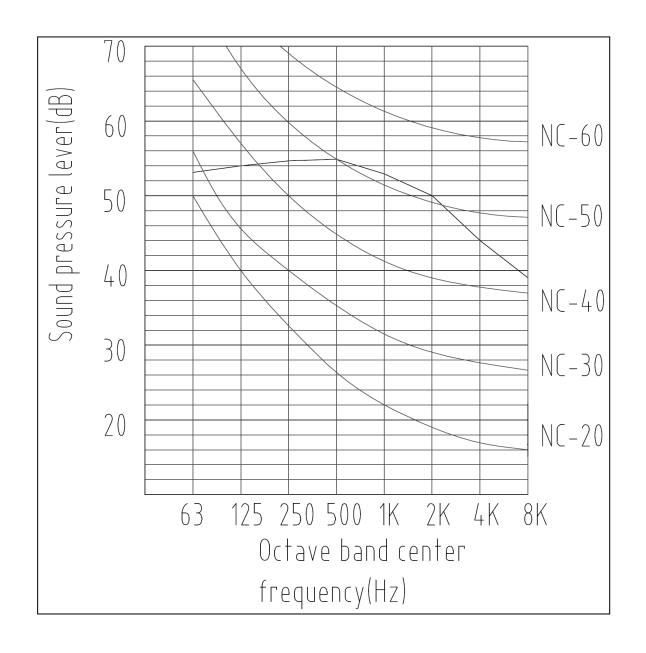

2. Cooling:Returnair temp.80.6 °F(27°C) DB,67.1°F(19.5°C) WB
- 3. Chilled water inlet temp .44.6 °F(7°C) ,water temp rise 41°F(5°C)
- 4. Heating:Return air temp .69.8(21°C) DB,chilled water inlet temp 140°F(60°C)
- 5. Water flow rating is as the same as cooling
- 6. Standard working pressure of fan coil units is 1.8 Mpa, if the requirement is over 1.8 Mpa, please indicate when ordering .

## **SPECIFICATION**

- Forward curved centrifugal fan
- Single phase motor & direct drive
- Coils: Copper tube & Aluminum fins
- Galvanised sheet casing
- A3 steel sheet painting drip-tray

# Ceiling Concealed

## FCU45DF





# Ceiling Concealed

## FCU45DF





## **FAN COIL UNIT**

## Ceiling Concealed FCU45DF

## FAN CURVE





## **FAN COIL UNIT**

## Ceiling Concealed FCU45DF

## **NOISE CURVE**