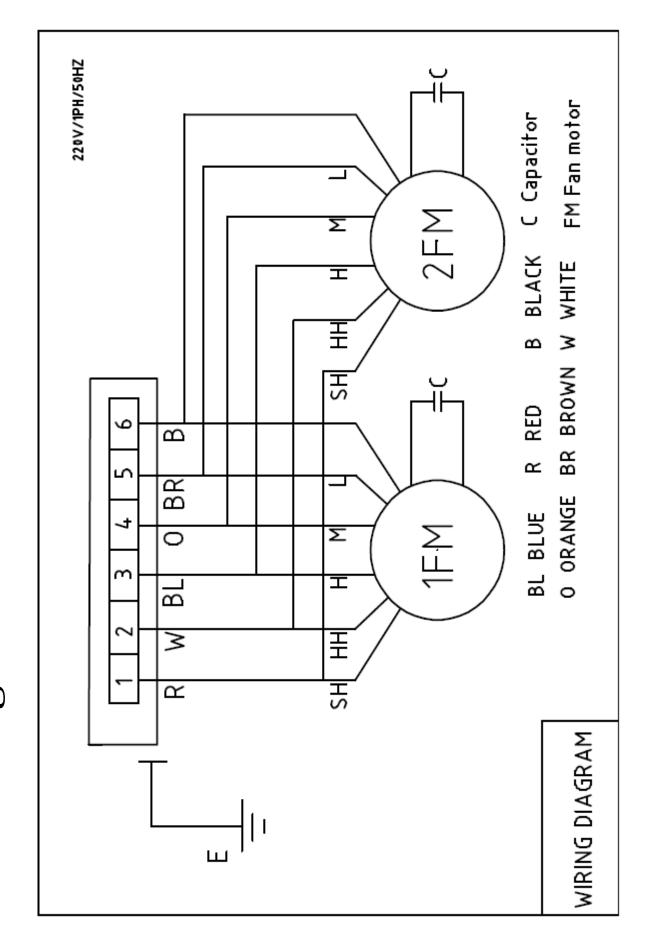

.57            | 86.28 | 62             | 1100   | 95        |

## Notes for Return Air:

- 1. Nominal condition is based on (GB/T19232-2003).
- 2. Cooling:Returnair temp.80.6 °F(27°C) DB,67.1°F(19.5°C) WB
- 3. Chilled water inlet temp .44.6 °F(7°C) ,water temp rise 41°F(5°C)
- 4. Heating:Return air temp .69.8(21°C) DB,chilled water inlet temp 140°F(60°C)
- 5. Water flow rating is as the same as cooling
- 6. Standard working pressure of fan coil units is 1.8 Mpa, if the requirement is over 1.8 Mpa, please indicate when ordering.

## **SPECIFICATION**

- Forward curved centrifugal fan
- Single phase motor & direct drive
- Coils: Copper tube & Aluminum fins
- Galvanised sheet casing
- A3 steel sheet painting drip-tray

## Ceiling Concealed

## FCU300DF





# Ceiling Concealed

## FCU300DF





## **FAN COIL UNIT**

## Ceiling Concealed FCU300DF

## FAN CURVE





## **FAN COIL UNIT**

## Ceiling Concealed FCU300DF

## **NOISE CURVE**