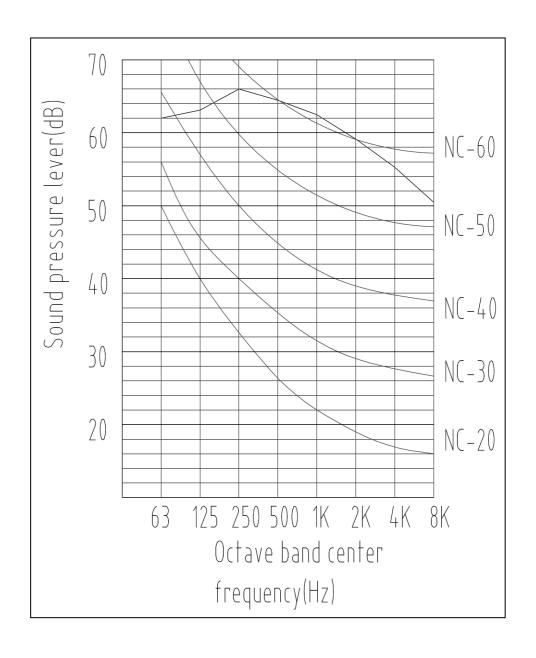

Cooling:Returnair temp.80.6 °F(27°C) DB,67.1°F(19.5°C) WB
- 3. Chilled water inlet temp .44.6 °F(7°C) ,water temp rise 41°F(5°C)
- 4. Heating:Return air temp .69.8(21°C) DB,chilled water inlet temp 140°F(60°C)
- 5. Water flow rating is as the same as cooling
- 6. Standard working pressure of fan coil units is 1.8 Mpa, if the requirement is over 1.8 Mpa, please indicate when ordering.

## **SPECIFICATION**

- Forward curved centrifugal fan
- Single phase motor & direct drive
- Coils: Copper tube & Aluminum fins
- Galvanised sheet casing
- A3 steel sheet painting drip-tray

## Ceiling Concealed

## FCU300DF





# Ceiling Concealed

## FCU300DF





## **FAN COIL UNIT**

## Ceiling Concealed FCU300DF

## FAN CURVE





## **FAN COIL UNIT**

## Ceiling Concealed FCU300DF

## **NOISE CURVE**