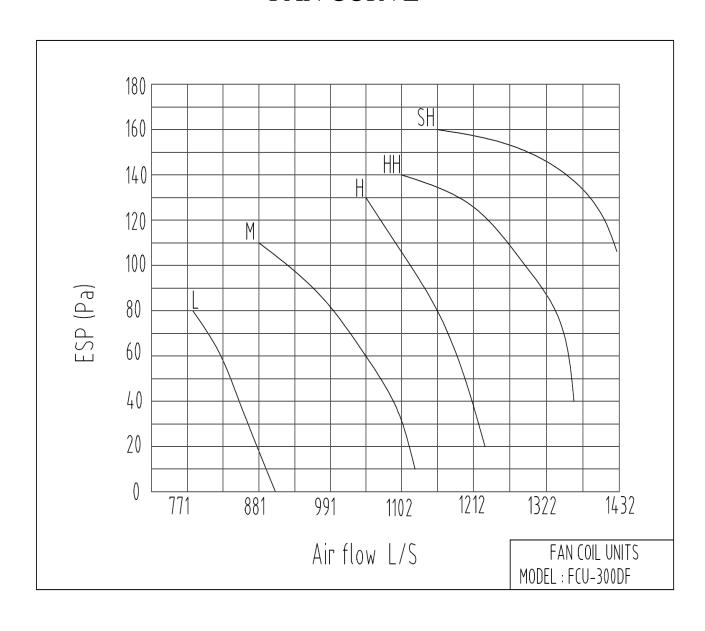

s for Return Air:

- 1. Nominal condition is based on (GB/T19232-2003).
- 2. Cooling:Returnair temp.80.6 °F(27°C) DB,67.1°F(19.5°C) WB
- 3. Chilled water inlet temp .44.6 °F(7°C) ,water temp rise 41°F(5°C)
- 4. Heating:Return air temp .69.8(21°C) DB,chilled water inlet temp 140°F(60°C)
- 5. Water flow rating is as the same as cooling
- 6. Standard working pressure of fan coil units is 1.8 Mpa, if the requirement is over 1.8 Mpa, please indicate when ordering.

## **SPECIFICATION**

- Forward curved centrifugal fan
- Single phase motor & direct drive
- Coils: Copper tube & Aluminum fins
- Galvanised sheet casing
- A3 steel sheet painting drip-tray

## Ceiling Concealed

## FCU300DF





# Ceiling Concealed

## FCU300DF





## **FAN COIL UNIT**

## Ceiling Concealed FCU300DF

## FAN CURVE





## **FAN COIL UNIT**

## Ceiling Concealed FCU300DF

## **NOISE CURVE**