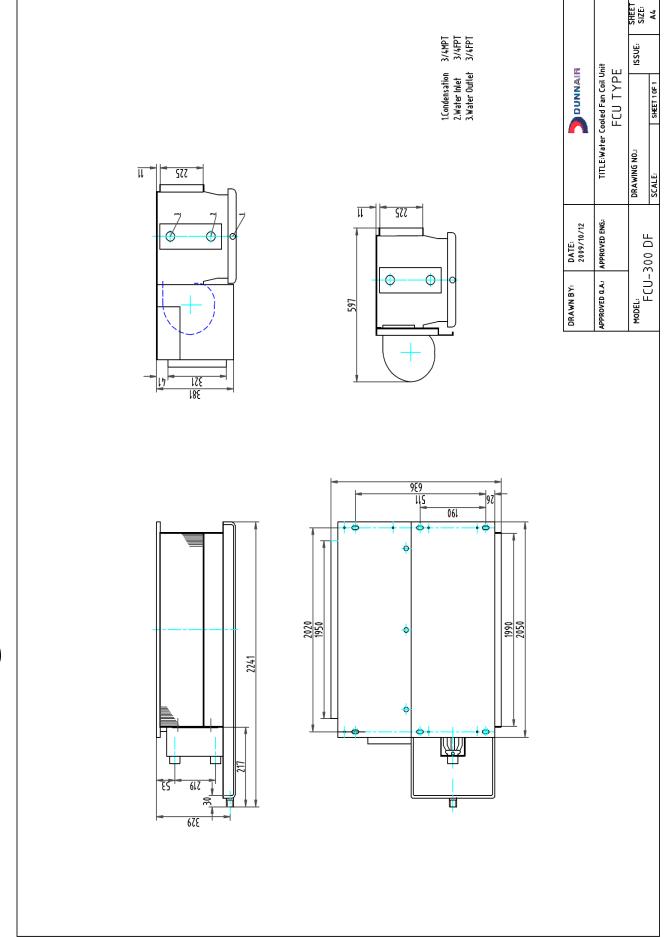

## **Model Number Configuration**

FCU300DF : Ceiling Concealed Model

## **SPECIFICATION**

- Forward curved centrifugal fan
- Single phase motor & direct drive
- Coils: Copper tube & Aluminum fins
- Galvanised sheet casing
- A3 steel sheet painting drip-tray

## Ceiling Concealed

## FCU300DF

# Ceiling Concealed

## **FAN COIL UNIT**

## Ceiling Concealed FCU300DF