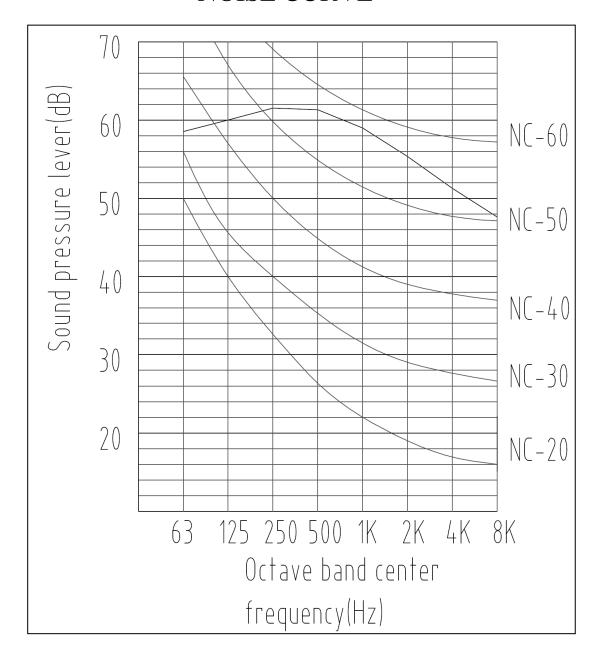

n coil units is 1.8 Mpa, if the requirement is over 1.8 Mpa, please indicate when ordering.

### **SPECIFICATION**

- Forward curved centrifugal fan
- Single phase motor & direct drive
- Coils: Copper tube & Aluminum fins
- Galvanised sheet casing
- A3 steel sheet painting drip-tray

## FCU180DF

# Ceiling Concealed

## SHEET SIZE: A4 1.Condensation 3/4MPT 2.Water Inlet 3/4FPT 3.Water Outlet 3/4FPT ISSUE TITLE:Water Cooled Fan Coil Unit DUNNAIR DRAWING NO.: $\overline{\mathfrak{ll}}$ 552 552 DATE: 2009/10/12 APPROVED ENG: MODEL: FCU-180 DF APPROVED Q.A.: DRAWN BY: 260 338 338 965 147 06l 1690 1660 1720 1911 u

# Ceiling Concealed

## FCU180DF





## **FAN COIL UNIT**

## Ceiling Concealed FCU180DF

## FAN CURVE





## **FAN COIL UNIT**

## Ceiling Concealed FCU180DF

## **NOISE CURVE**