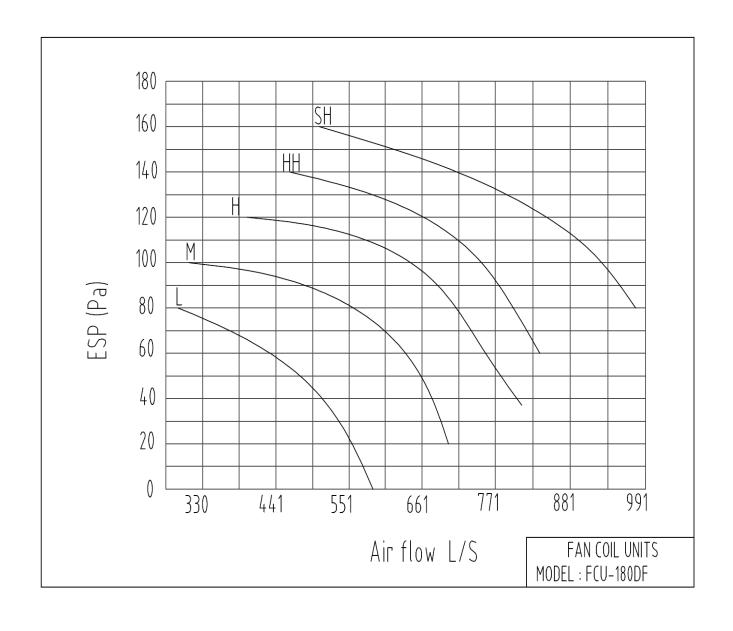

er flow rating is as the same as cooling
- 6. Standard working pressure of fan coil units is 1.8 Mpa, if the requirement is over 1.8 Mpa, please indicate when ordering.

### **SPECIFICATION**

- Forward curved centrifugal fan
- Single phase motor & direct drive
- Coils: Copper tube & Aluminum fins
- Galvanised sheet casing
- A3 steel sheet painting drip-tray

## FCU180DF

# Ceiling Concealed

## SHEET SIZE: A4 1.Condensation 3/4MPT 2.Water Inlet 3/4FPT 3.Water Outlet 3/4FPT ISSUE TITLE:Water Cooled Fan Coil Unit DUNNAIR DRAWING NO.: $\overline{\mathfrak{ll}}$ 552 552 DATE: 2009/10/12 APPROVED ENG: MODEL: FCU-180 DF APPROVED Q.A.: DRAWN BY: 260 338 338 965 147 06l 1690 1660 1720 1911 u

# Ceiling Concealed

## FCU180DF





## **FAN COIL UNIT**

## Ceiling Concealed FCU180DF

## FAN CURVE





## **FAN COIL UNIT**

## Ceiling Concealed FCU180DF

## **NOISE CURVE**