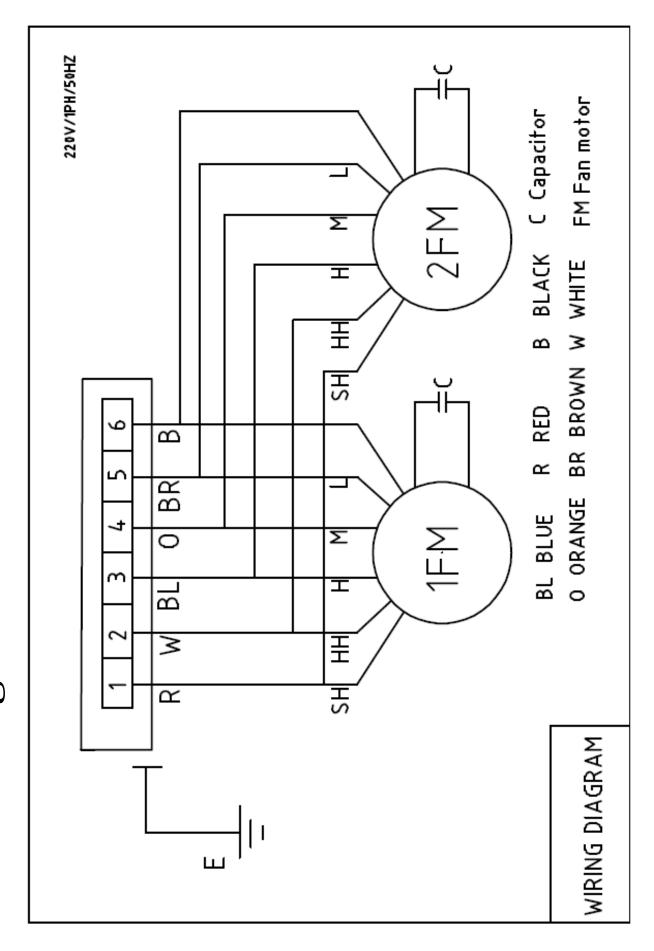

### **SPECIFICATION**

- Forward curved centrifugal fan
- Single phase motor & direct drive
- Coils: Copper tube & Aluminum fins
- Galvanised sheet casing
- A3 steel sheet painting drip-tray