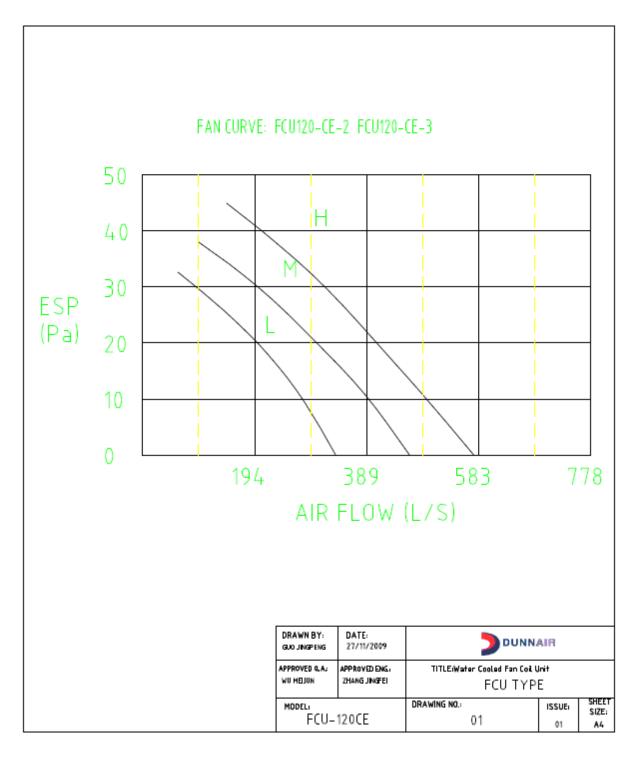

e 1.6mm level

|     | ORANN BY:                   | DATR:<br>27/11/2009 | DUNNAIR                                       |        |                |  |  |
|-----|-----------------------------|---------------------|-----------------------------------------------|--------|----------------|--|--|
| - 1 | APPROVED Q.A.:<br>We negate | APPROVED ENG. :     | TITLE: Water Cooled Fan Coil Unit<br>FCU TYPE |        |                |  |  |
| Ī   | MODEL:                      |                     | DRAWING NO. :                                 | ISSUE: | SHERT<br>SIZE: |  |  |
|     | FCU-                        | 120CE               | 01                                            | OL     | M              |  |  |



### **FAN COIL UNIT**

# Ceiling Exposed

# CE Series FCU120

#### **FAN CURVE**





#### **FAN COIL UNIT**

## Ceiling Exposed

# CE Series FCU120

#### **NOISE CURVE**