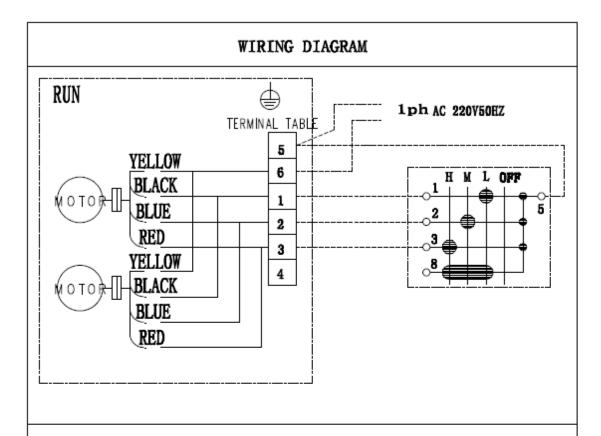

# CE Series FCU120

Wiring Diagrams of FCU120-CE-2 FCU120-CE-3

#### NOTE)

1. Regarding the wiring of the remote controller and terminal, pls connecting the wiring accroding to the instrutions of the broken line when using the polyvinyl chloride with 660v above 1.6mm level

|     | ORANN BY:                   | DATR:<br>27/11/2009 | DUNNAIR                                       |        |                |  |  |
|-----|-----------------------------|---------------------|-----------------------------------------------|--------|----------------|--|--|
| - 1 | APPROVED Q.A.:<br>We negate | APPROVED ENG. :     | TITLE: Water Cooled Fan Coil Unit<br>FCU TYPE |        |                |  |  |
| Ī   | MODEL:                      |                     | DRAWING NO. :                                 | ISSUE: | SHERT<br>SIZE: |  |  |
|     | FCU-                        | 120CE               | 01                                            | OL     | M              |  |  |