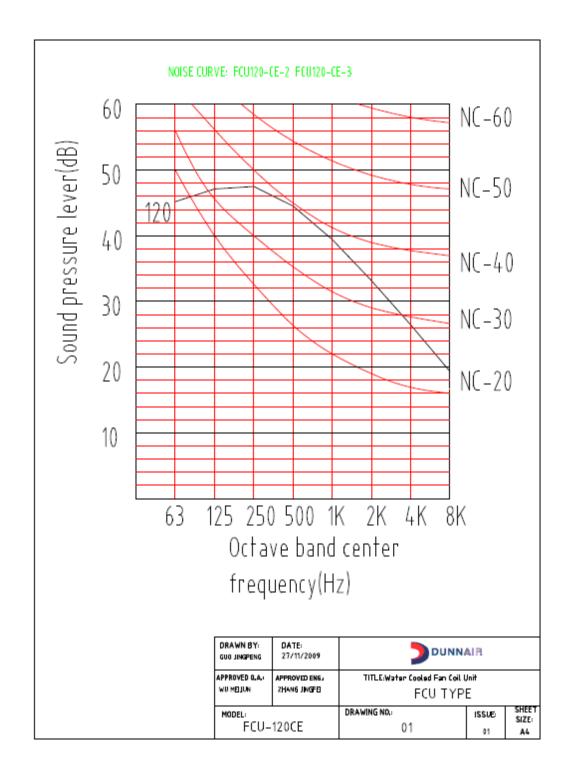

|        |                |  |  |
|-----|-----------------------------|---------------------|-----------------------------------------------|--------|----------------|--|--|
| - 1 | APPROVED Q.A.:<br>We negate | APPROVED ENG. :     | TITLE: Water Cooled Fan Coil Unit<br>FCU TYPE |        |                |  |  |
| Ī   | MODEL:                      |                     | DRAWING NO. :                                 | ISSUE: | SHERT<br>SIZE: |  |  |
|     | FCU-                        | 120CE               | 01                                            | OL     | M              |  |  |



### **FAN COIL UNIT**

# Ceiling Exposed

# CE Series FCU120

#### **FAN CURVE**





#### **FAN COIL UNIT**

## Ceiling Exposed

# CE Series FCU120

#### **NOISE CURVE**