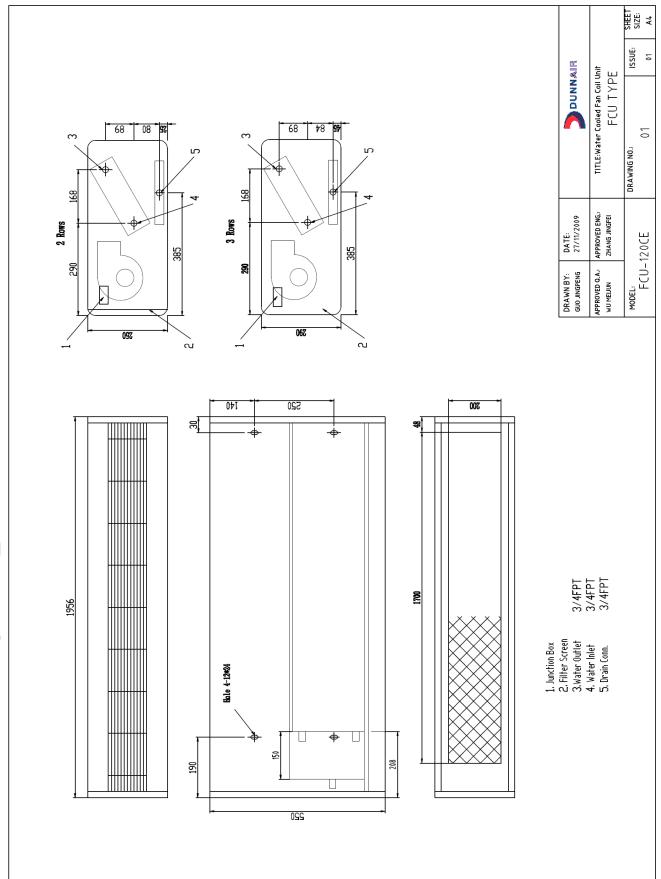

#### **Model Number Configuration**

FCU120-CE-2 : 2 Row Ceiling Exposed FCU120-CE-3 : 3 Row Ceiling Exposed

# **FCU120**

# Ceiling Exposed

#### **FAN COIL UNIT**

### Ceiling Exposed

|     | ORANN BY:                   | DATR:<br>27/11/2009 | DUNNAIR                                       |        |                |  |  |
|-----|-----------------------------|---------------------|-----------------------------------------------|--------|----------------|--|--|
| - 1 | APPROVED Q.A.:<br>We negate | APPROVED ENG. :     | TITLE: Water Cooled Fan Coil Unit<br>FCU TYPE |        |                |  |  |
| Ī   | MODEL:                      |                     | DRAWING NO. :                                 | ISSUE: | SHERT<br>SIZE: |  |  |
|     | FCU-                        | 120CE               | 01                                            | OL     | M              |  |  |